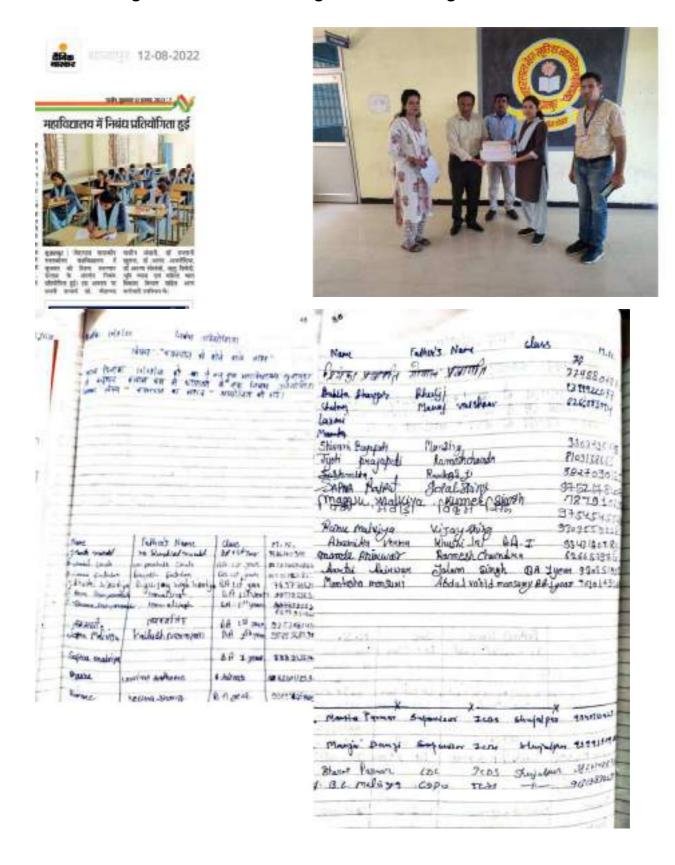

#### **Self-Defense Training for Girls (Session 2021-22)**

One month training organized during the month of January-February 2022

- Glimpse of the training
- Newspaper covering
- Communication documents
- List of attendee