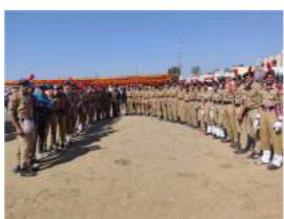

#### **Self-Defense Training for Girls (Session 2021-22)**

One month training organized during the month of January-February 2022

- Glimpse of the training
- Newspaper covering
- Communication documents
- List of attendee

शाजापुर 26-02-2022

सुक्रस्पुर। सामओं को आत्मीरभंट करने हेंदू जिल् कि परियोजन के तहत जारे आसमास प्रतिकार कर रेहन्द्रम शासकीय महाविद्यालय में सन्दर्भ हुआ। मापियालय के प्रत्यार्थ थीं, आर के शर्मा की अध्यक्ता एवं डॉ. विनय देशमुख के मुख्य आहिल्य में 24 परवरों को आस्माओं प्रतिशाम का सम्बान हुआ। प्रभावों ने कांचन चीरवेट में महिलाओं की सुरक्ष के तिए इस तरह के प्रतिस्ता को अंगि आयरफक कराया। उन्होंने इससे पहिलाओं को स्वयं की सुनक्षा करने में मदद मिलने की बात कही। मुख्य अतिथि देशनुष्ठ सर ने हाजाओं से परिश्वण से पूर्व एवं परिश्वण के परचार आए बहुतारों के बारे में सकत किए। इसके जवाब में धानाओं ने आव्यविश्यात एवं शारीरक स्पूर्ती में चृद्धि भी बार करो। प्राथाओं ने उस तरा के प्रतिकार को आरे भी जारी रखने की बार कही। दिवास कैंब परियोजना प्रभारी ही, जैके नावर ने प्रदेशसण आसमका प्रतिकार से प्रविक्ति कामओं से 5 और सीत्स वर्ष राज्याओं को प्रतिक्रित करने का अग्रहार किया। इस रोजन आसओं ने प्रतिताल में सीची हुई विश्वकों कर प्रदर्शन किया। सामानी को मुख्य अधिक प्रश प्रमुखना प्रश्नाम किए गए। कार्यक्रम का संस्थानन प्रतिशाम प्रभवे डॉ. अस्य सोलंको ने निया। आपर प्रदर्शन भूमि भागा ने भागत किया। कालंकम में कोआर्डिनेटर जॉ. सीके लागी, जॉ. कुनूम जाटू डॉ. प्रजीम भागीकल, डॉ. राजधारी खुरोन, डॉ. साम टेममुख एवं मार्डिक्डाल्य स्टाम के सारम्य उत्तीसत