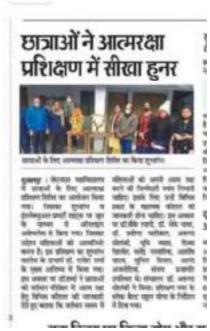

शाजापुर 26-02-2022

सुक्रस्पुर। सामओं को आत्मीरभंट करने हेंदू जिल् कि परियोजन के तहत जारे आसमास प्रतिकार कर रेहन्द्रम शासकीय महाविद्यालय में सन्दर्भ हुआ। मापियालय के प्रत्यार्थ थीं, आर के शर्मा की अध्यक्ता एवं डॉ. विनय देशमुख के मुख्य आहिल्य में 24 परवरों को आस्माओं प्रतिशाम का सम्बान हुआ। प्रभावों ने कांचन चीरवेट में महिलाओं की सुरक्ष के तिए इस तरह के प्रतिस्ता को अंगि आयरफक कराया। उन्होंने इससे पहिलाओं को स्वयं की सुनक्षा करने में मदद मिलने की बात कही। मुख्य अतिथि देशनुष्ठ सर ने हाजाओं से परिश्वण से पूर्व एवं परिश्वण के परचार आए बहुतारों के बारे में सकत किए। इसके जवाब में धानाओं ने आव्यविश्यात एवं शारीरक स्पूर्ती में चृद्धि भी बार करो। प्राथाओं ने उस तरा के प्रतिकार को आरे भी जारी रखने की बार कही। दिवास कैंब परियोजना प्रभारी ही, जैके नावर ने प्रदेशसण आसमका प्रतिकार से प्रविक्ति कामओं से 5 और सीत्स वर्ष राज्याओं को प्रतिक्रित करने का अग्रहार किया। इस रोजन आसओं ने प्रतिताल में सीची हुई विश्वकों कर प्रदर्शन किया। सामानी को मुख्य अधिक प्रश प्रमुखना प्रश्नाम किए गए। कार्यक्रम का संस्थानन प्रतिशाम प्रभवे डॉ. अस्य सोलंको ने निया। आपर प्रदर्शन भूमि भागा ने भागत किया। कालंकम में कोआर्डिनेटर जॉ. सीके लागी, जॉ. कुनूम जाटू डॉ. प्रजीम भागीकल, डॉ. राजधारी खुरोन, डॉ. साम टेममुख एवं मार्डिक्डाल्य स्टाम के सारम्य उत्तीसत